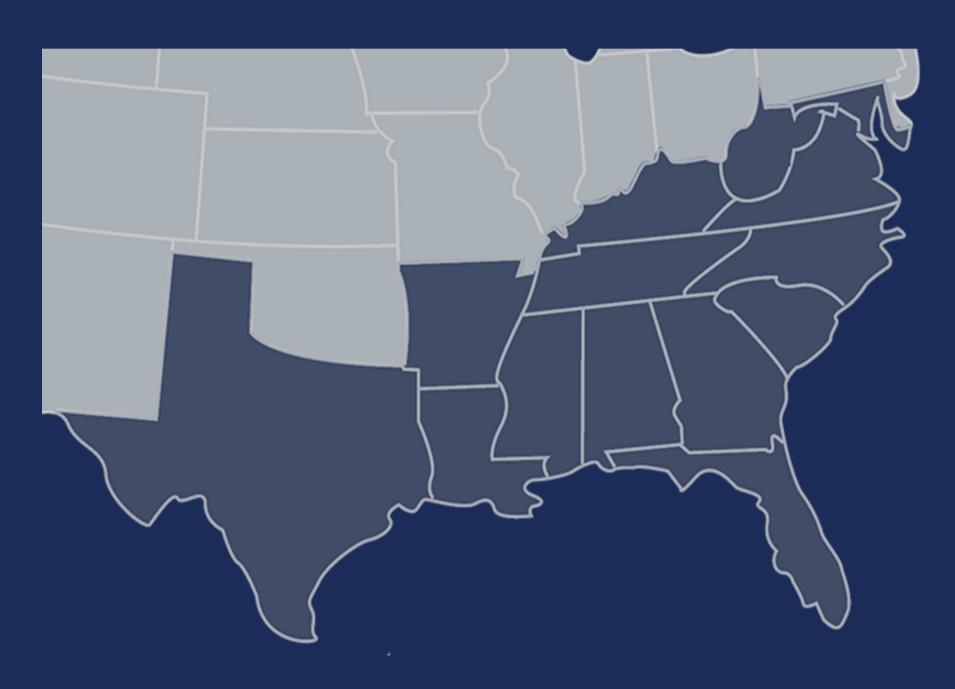

## SUSTA's Members are the State Departments of Agriculture

- Alabama
- Arkansas
- Florida
- Georgia
- Kentucky
- Louisiana
- Maryland
- Mississippi
- North Carolina
- Puerto Rico
- South Carolina
- Tennessee
- Texas
- Virginia
- West Virginia