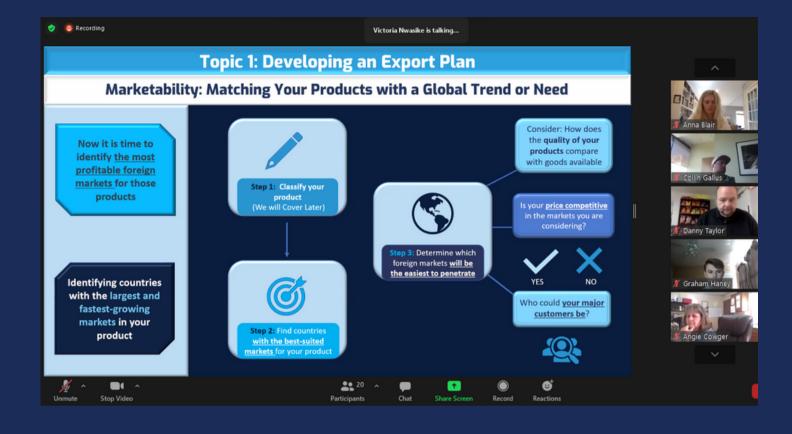

### Inbound & Outbound Trade Missions

- Meet one-on-one with qualified foreign buyers
  - Inbound Missions are in the
     U.S. and cost ~\$25
  - Outbound Missions are in the foreign marketplace and include tours, presentations...

#### Global Events